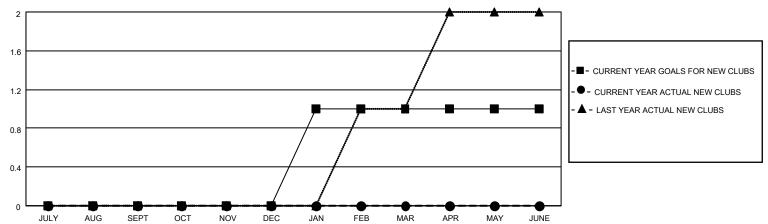

### GOALS AND ACTUAL NEW CLUBS CUMULATIVE

## District 5M 11

| Clubs RESULTS FOR 2021-2022 |   |   |   | Members RESULTS FOR 2021-2022 |    |    |    |
|-----------------------------|---|---|---|-------------------------------|----|----|----|
|                             |   |   |   |                               |    |    |    |
| JULY/AUG/SEPT               | 0 | 0 | 0 | JULY/AUG/SEPT                 | 15 | 28 | 17 |
| OCT/NOV/DEC                 | 0 | 0 | 0 | OCT/NOV/DEC                   | 15 | 9  | 14 |
| JAN/FEB/MAR                 | 1 | 0 | 0 | JAN/FEB/MAR                   | 45 | 0  | 0  |
| APR/MAY/JUNE                | 0 | 0 | 0 | APR/MAY/JUNE                  | 15 | 0  | 0  |