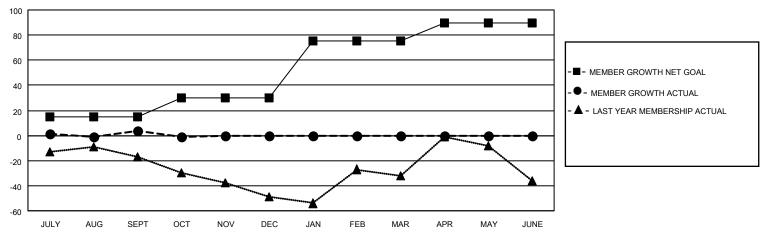

### GOALS AND ACTUAL MEMBERS CUMULATIVE

| DROPPED CLUBS: 0 |    | 18 CLUBS OF 65 ADDED 1 OR<br>MORE NEW MEMBERS | GENDER DISTRIBUTION             |                                |  |
|------------------|----|-----------------------------------------------|---------------------------------|--------------------------------|--|
|                  |    | INONE NEW MEMBERS                             | MALE<br>FEMALE                  | 1,184 (70.10%)<br>505 (29.90%) |  |
| DROPPED MEMBERS  |    |                                               | NON BINARY PREFER NOT TO ANSWER | 0 (0.00%)<br>0 (0.00%)         |  |
| DECEASED         | 3  |                                               | THE ENTITY TO ANOWER            | 0 (0.0070)                     |  |
| CLUB CANCELLED   | 0  | CLICK HERE FOR CUMULATIVE                     | TOTAL FAMILY UNIT MEMBERS       | 329                            |  |
| OTHER            | 28 | MEMBERSHIP DATA                               |                                 |                                |  |
| TOTAL            | 31 |                                               | FAMILY MEMBERS PAYING HAI       | LF DUES 167                    |  |
|                  |    |                                               |                                 |                                |  |

## District 5M 11

| Clubs RESULTS FOR 2021-2022 |   |   |   | Members RESULTS FOR 2021-2022 |    |    |    |
|-----------------------------|---|---|---|-------------------------------|----|----|----|
|                             |   |   |   |                               |    |    |    |
| JULY/AUG/SEPT               | 0 | 0 | 0 | JULY/AUG/SEPT                 | 15 | 28 | 17 |
| OCT/NOV/DEC                 | 0 | 0 | 0 | OCT/NOV/DEC                   | 15 | 9  | 14 |
| JAN/FEB/MAR                 | 1 | 0 | 0 | JAN/FEB/MAR                   | 45 | 0  | 0  |
| APR/MAY/JUNE                | 0 | 0 | 0 | APR/MAY/JUNE                  | 15 | 0  | 0  |